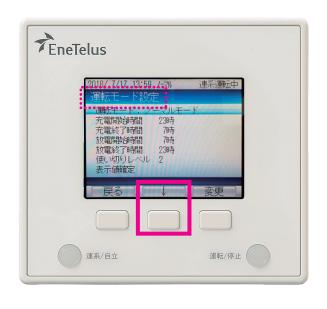

↓ を押し**運転モード**に 合わせて下さい。

メーカー製造時期により "**スマートモード**\*" が表示されない機種 がございます。その場合は、**"節エネモード**\*" をお選びください。

スマートモード深夜電力充電

※スマートモード:深夜電力充電が可能なモードです。 ※簡 T ネ モ ー ド:深夜電力充電をしたいモードです 節エネモード ス深夜電力充電

変更を押すとモードが切り替わります。 変更を**3回**押して、スマート モードに切り替えてください。