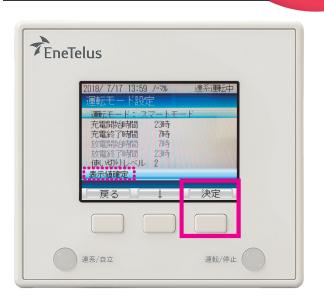

STEP 05

STEP 06

↓ を押して表示値確定まで 進んでください。

**表示値確定で決定**を 押してください。 STEP 07

STEP 08

以下の最初の表示画面でモードが スマートに変更されているか ご確認ください。

※STEP05 で、節エネモードに設定した場合、 "節エネ"と表示されます。