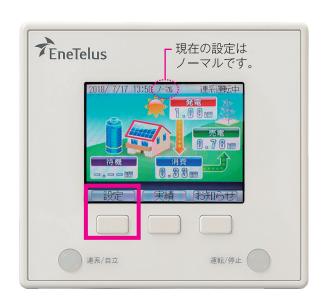

## 太陽光の余剰電力買取制度終了にともなう 蓄電池のモード変更の操作方法について

画面左下の**設定**を押してください。 ※現在はノーマルとなっています。

**STEP 01** 

**STEP** 

STEP 02

↓を押して**運転モード切替え**を 押してください。

**決定**を押してください。

STEP **04** 