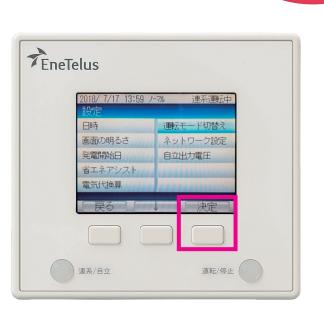

## 太陽光の余剰電力買取制度終了にともなう 蓄電池のモード変更の操作方法について

画面左下の**設定**を押してください。 ※現在はノーマルとなっています。

**STEP 01** 

**STEP** 

STEP 02

↓を押して**運転モード切替え**を 押してください。

**決定**を押してください。

STEP **04** 