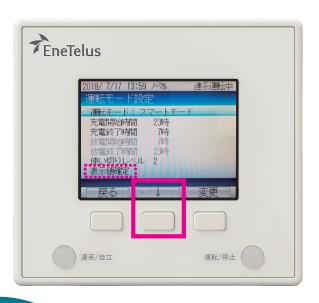

↓ を押し**運転モード**に 合わせて下さい。

メーカー製造時期により "**スマートモード**\*" が表示されない機種 がございます。その場合は、**"節エネモード**\*" をお選びください。

スマートモード深夜電力充電

※スマートモード:深夜電力充電が可能なモードです。 ※簡 T ネ モ ー ド:深夜電力充電をしたいモードです 節エネモード ス深夜電力充電

変更を押すとモードが切り替わります。 変更を**3回**押して、スマート モードに切り替えてください。

STEP 05

STEP 06

↓ を押して表示値確定まで 進んでください。

**表示値確定で決定**を 押してください。 STEP 07

STEP 08

以下の最初の表示画面でモードが スマートに変更されているか ご確認ください。

※STEP05 で、節エネモードに設定した場合、 "節エネ"と表示されます。