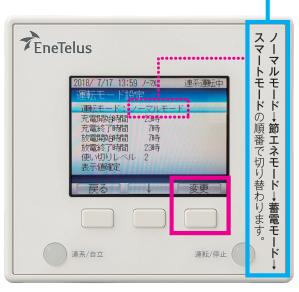

## 太陽光の余剰電力買取制度終了にともなう 蓄電池のモード変更の操作方法について

画面左下の**設定**を押してください。 ※現在はノーマルとなっています。

**STEP 01** 

**STEP** 

STEP 02

↓を押して**運転モード切替え**を 押してください。

**決定**を押してください。

STEP **04** 

↓ を押し**運転モード**に 合わせて下さい。

メーカー製造時期により "**スマートモード**\*" が表示されない機種 がございます。その場合は、**"節エネモード**\*" をお選びください。

スマートモード深夜電力充電

※スマートモード:深夜電力充電が可能なモードです。 ※簡 T ネ モ ー ド:深夜電力充電をしたいモードです 節エネモード ス深夜電力充電

変更を押すとモードが切り替わります。 変更を**3回**押して、スマート モードに切り替えてください。