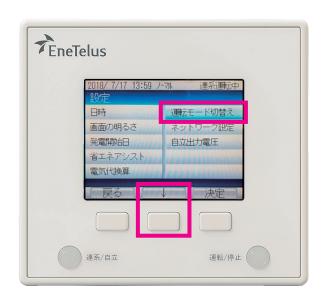

## 太陽光の余剰電力買取制度終了にともなう 蓄電池のモード変更の操作方法について

画面左下の**設定**を押してください。 ※現在はノーマルとなっています。

**STEP 01** 

**STEP** 

STEP 02

↓を押して**運転モード切替え**を 押してください。

**決定**を押してください。

STEP **04** 