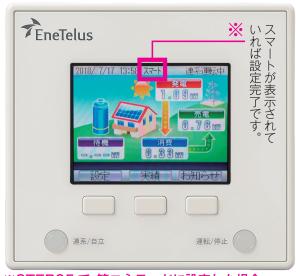

STEP 05

STEP 06

↓ を押して表示値確定まで 進んでください。

**表示値確定で決定**を 押してください。 STEP 07

STEP 08

以下の最初の表示画面でモードが スマートに変更されているか ご確認ください。

※STEP05 で、節エネモードに設定した場合、 "節エネ"と表示されます。